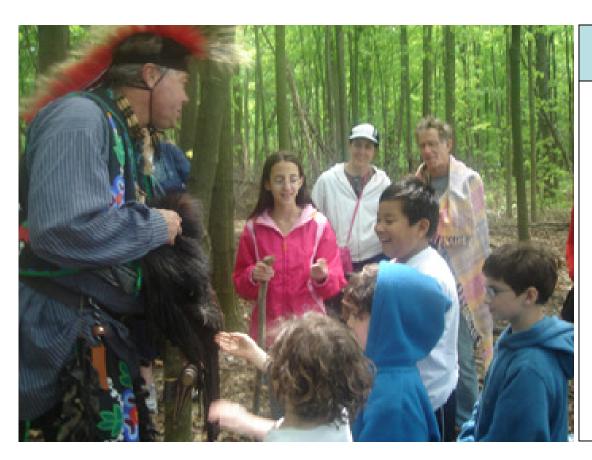

### **Island Camping**

- 3<sup>rd</sup> weekend in May
- 476 visitors over 2 days
- Reenactors camped on island